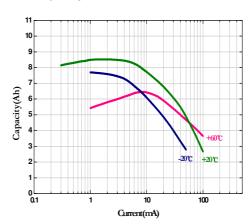

## Typical Discharge & Temperature Characteristics



www.varta-microbattery.com PAGE 1/1

# Primary Lithium Cylindrical – Series ER – Lithium Thionyl Chloride ER C (7114)

Mechanical: Diameter: 25.6 mm

Height: 50.5 mm Shoulder Diameter: 4.5 mm Shoulder Height: 1.4 mm

Weight: 51 g

Temperature Range: Operating: -55 to 85 ℃



### Continuous Discharge at 20°C



### Capacity vs. Current



#### Discharge Current vs. Duration Time



This data was made on basis of nominal capacity for the purpose of enabling users to forecast approximate life time. In order to calculate precise life time under various environments, we recommend you to consult VARTA Microbattery GmbH.

In case where the products are improved, the specifications described herein are subject to change.

#### Note

Any information given here is for reference only.

Information is also dependent on actual conditions of use and does not guarantee future performance. And subject to change.