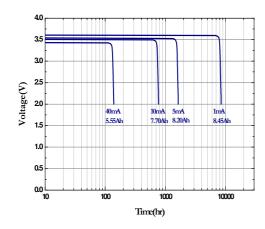

## Typical Discharge & Temperature Characteristics



www.varta-microbattery.com PAGE 1/1

# Primary Lithium Cylindrical – Series ER – Lithium Thionyl Chloride ER C (7114)

Mechanical: Diameter: 25.6 mm

Height: 50.5 mm Shoulder Diameter: 4.5 mm Shoulder Height: 1.4 mm

Weight: 51 g

Temperature Range: Operating: -55 to 85 ℃



### Continuous Discharge at 20°C



### Capacity vs. Current



#### Discharge Current vs. Duration Time



This data was made on basis of nominal capacity for the purpose of enabling users to forecast approximate life time. In order to calculate precise life time under various environments, we recommend you to consult VARTA Microbattery GmbH.

In case where the products are improved, the specifications described herein are subject to change.

#### Note

Any information given here is for reference only.

Information is also dependent on actual conditions of use and does not guarantee future performance. And subject to change.