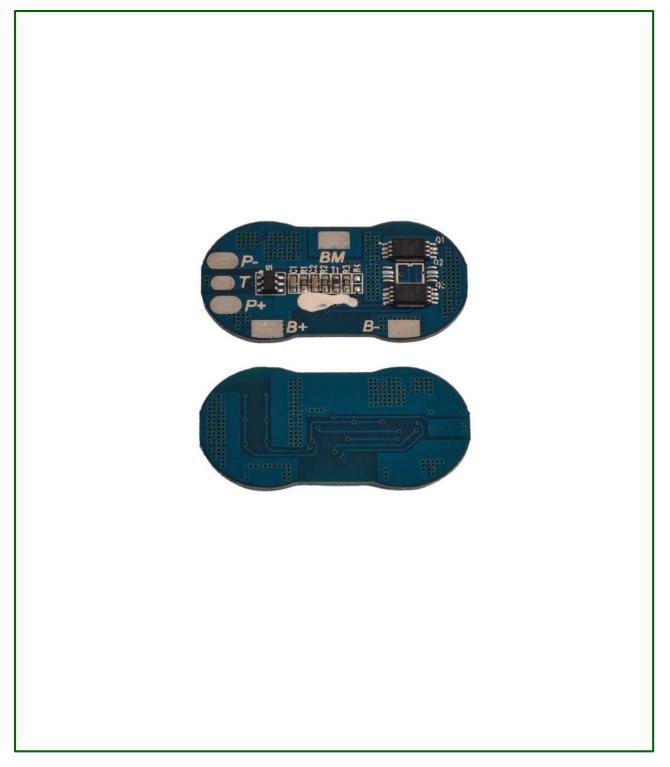

| ≤40mΩ                           |
| 10         | Temperature                  | Operating temperature range            | -20 ~ +70°C                     |
|            |                              | Storage temperature range              | -55~ +125°C                     |
| 11         | Dimension                    | Length                                 | 36.0mm                          |
|            |                              | Width                                  | 18.0mm                          |
|            |                              | Thickness                              | 2.5mm                           |

REV002-Revised Date:19.12.2020



**Model:** Power-Xtra - 2S - 7.4V 5A Li-ion BMS- 1 **Stock Code:** 900.600.501.166

## **IMAGE / TECHNICAL DRAWING**



REV002-Revised Date:19.12.2020