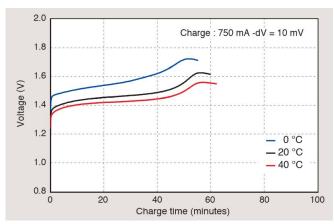

# **BK80AAAB**

# Nickel Metal Hydride

#### **Features & Benefits**

- · Efficient, lower cost charge requirements with excellent cycle life.
- Options for broader operating temperatures.
- Versatile Applications including: Security, Medical, Automotive and Industrial Infrastructure.
- · Higher levels of energy density, demanded by todays electronics.
- · No transportation issues.
- Cells designed specifically to meet different, rigorous environments.

#### **Specifications**

**Nominal** 

Capacity: 780 mAh Typically

Nominal Voltage: 1.2V

Weight: Approximately 13g

Operating Temperature: 0°C - +45°C

#### **Dimensions**



Unit: mn

### **Typical Charge Characteristics**



## **Typical Discharge Characteristics**





For more information on how Panasonic can assist you with your battery power solution needs call **877-726-2228**, visit **www.na.industrial.panasonic.com/products/batteries** or

e-mail oembatteries@us.panasonic.com.

The data in this document is for descriptive purposes only and is not intended to make or imply any guarantee or warranty.