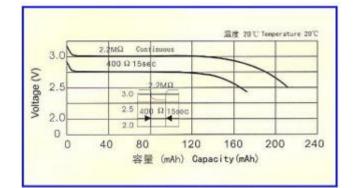

## ulse Discharge Characteristics

STANDARD

| REV003-Revised | Date:16.12.2022 |
|----------------|-----------------|

| Dimension                                                                                                                                                                                  |                                                                                                  | Diameter                                           | 20.0 (-0.20) mm |
|--------------------------------------------------------------------------------------------------------------------------------------------------------------------------------------------|--------------------------------------------------------------------------------------------------|----------------------------------------------------|-----------------|
| Dimension                                                                                                                                                                                  | Using vernier caliper (accuracy≥0.02) while avoiding short-circuit                               | Height                                             | 3.2 (±0.1) mm   |
| Off-load voltage                                                                                                                                                                           | Using multimeter (accuracy $\geq$ 0.25%) internal resistance $\geq$ 1M $\Omega$                  | ≥3.20v                                             |                 |
| Instantaneous short–<br>circuit current                                                                                                                                                    | Time of short-circuit should be less than 0.5 second and avoid repeated test within half an hour | ≥250 mA                                            |                 |
| Appearance Eyeballing                                                                                                                                                                      |                                                                                                  | Bright, clean, no rust, no leakage,<br>And no flaw |                 |
| Continuously discharge for with load 15kΩ, temperature at<br>20~25°C, humidity at 65±20% till 2.0v end-voltage (for fresh<br>battery only: within 3 months )                               |                                                                                                  | ≥1180 h                                            |                 |
| Put battery on the platform of the vibrations machine, start theVibration testmachine and adjust the frequency form 10 times per minute to15 times per minute. keep it running for an hour |                                                                                                  | Characteristics keep stability                     |                 |
| Leakage at high<br>temperature test                                                                                                                                                        | Stored under temperature (50°C) for 10 days                                                      | No leakage allowed                                 |                 |
| Over discharge<br>Test After 2.0v end-voltage, continuously discharged for 5 hours                                                                                                         |                                                                                                  | No leakage allowed                                 |                 |