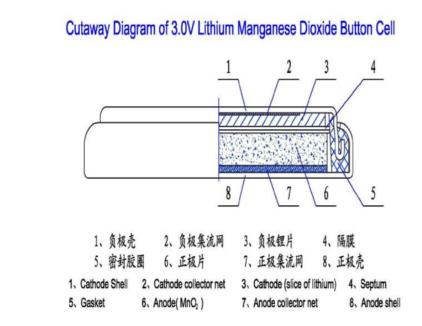

**Test Methods** 

Power-Xtra CR2032 - 3V Lithium Li-MnO2 Battery - 5 pcs/blister