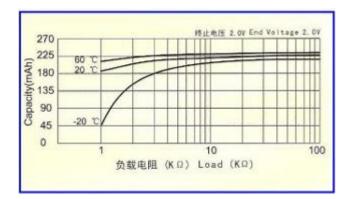

<br>Temperature Range   | 20+/-2°C       | 5 years after delivery under proper storage conditions.                                                                               |  |
| Recommended Operation<br>Temperature Range | -20° C to 60°C |                                                                                                                                       |  |
| Shelf Life                                 | 3-5 Years      | Recommended Storage Range : 20+/-2°C<br>Recommended Humidity Range : 65+/-20%RH                                                       |  |

### Discharge Characteristics



**Femperature Characteristics** 



REV003-Revised Date:16.12.2022

www.power-xtra.com



# Power-Xtra CR2032 - 3V Lithium Li-MnO2 Battery - 5 pcs/blister

## **Load Capacity**



## **FECHNICAL INFORMATIONS**

ltem

I

## ulse Discharge Characteristics



STANDARD

| REV003-Revised | Date:16.12.2022 |
|----------------|-----------------|

| Dimension                                                                                                                                                                                  |                                                                                                  | Diameter                                           | 20.0 (-0.20) mm |
|--------------------------------------------------------------------------------------------------------------------------------------------------------------------------------------------|-------------------------------------------------------------------------------------