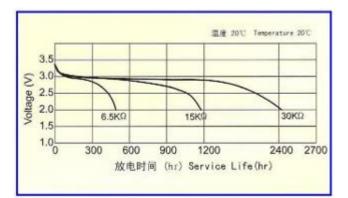

### Discharge Characteristics

**Femperature Characteristics** 

REV003-Revised Date:16.12.2022

www.power-xtra.com

### **TECHNICAL INFORMATIONS**

| Item                                       | Specifications | Conditions                                                                                                                            |  |
|--------------------------------------------|----------------|---------------------------------------------------------------------------------------------------------------------------------------|--|
| Nominal Voltage                            | 3.0V           |                                                                                                                                       |  |
| Typical Capacity                           | 220 mAh        | Standard discharge with load $15k\Omega$                                                                                              |  |
| Instantaneous short-circuit current        | ≥250 mA        | Time≤0.5 second                                                                                                                       |  |
| Off-load voltage                           | ≥3.20 V        | No load                                                                                                                               |  |
| Service Output - Initial                   | 1180 h         | Continuous discharge with load 15kΩ, till 2.0v end-<br>voltage, Temperature 20-25°C, under the condition<br>of related humidity≤75%RH |  |
| Service Output - After 12 months storage   | 1110 h         |                                                                                                                                       |  |
| Typical Weight                             | 2.75 gr        |                                                                                                                                       |  |
| Recommended Storage<br>Temperature Range   | 20+/-2°C       | 5 years after delivery under proper storage conditions.                                                                               |  |
| Recommended Operation<br>Temperature Range | -20° C to 60°C |                                                                                                                                       |  |
| Shelf Life                                 | 3-5 Years      | Recommended Storage Range : 20+/-2°C<br>Recommended Humidity Range : 65+/-20%RH                                                       |  |