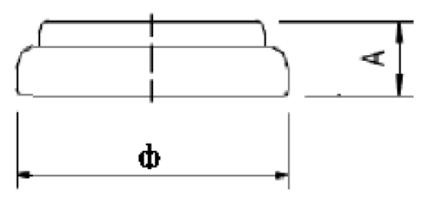

### Image and Technical Drawings

 $\Phi{=}20.0\,($  -0.2)mm A= 3.2(  $\pm0.1)\,\text{mm}$ 

REV003-Revised Date:16.12.2022