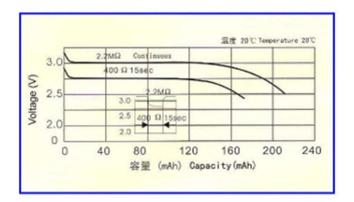

Temperature Range | 20+/-2°C       | 5 years after delivery under proper storage conditions.                         |  |
| Recommended Operation Temperature Range  | -20° C to 60°C |                                                                                 |  |
| Shelf Life                               | 3-5 Years      | Recommended Storage Range : 20+/-2°C<br>Recommended Humidity Range : 65+/-20%RH |  |

### Discharge Characteristics

# 3.5 3.0 9.2.5 1.5 1.0 300 600 900 1200 2400 2700 放电时间 (hr) Service Life(hr)

### **Temperature Characteristics**



REV003-Revised Date:18.12.2021



# Power-Xtra CR2032-61YV - 3V Lithium Li-MnO2 Battery - 3 Pins - Horizontal - 16mm

### **Load Capacity**

# 270 (YE) 180 (YE) 135 (YE) 45 (YE) 45 (YE) 10 (YE) 1

### Pulse Discharge Characteristics



# **TECHNICAL INFORMATIONS**

| Item                                                                                                                                                                                          | em Test Methods                                                        |                                                    | STANDARD           |  |
|-----------------------------------------------------------------------------------------------------------------------------------------------------------------------------------------------|------------------------------------------------------------------------|----------------------------------------------------|--------------------|--|
| Dimension