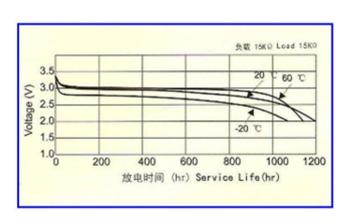

### **Temperature Characteristics**

REV003-Revised Date:18.12.2021

### TECHNICAL INFORMATIONS

| Item                                     | Specifications | Conditions                                                                      |  |
|------------------------------------------|----------------|---------------------------------------------------------------------------------|--|
| Nominal Voltage                          | 3.0V           |                                                                                 |  |
| Typical Capacity                         | 210 mAh        | Standard discharge with load $15k\Omega$                                        |  |
| Instantaneous short–circuit current      | ≥250 mA        | Time≤0.5 second                                                                 |  |
| Off-load voltage                         | ≥3.20 V        | No load                                                                         |  |
| Service Output - Initial                 | 1132 h         | Continuous discharge with load 15kΩ, till 2.0v end-                             |  |
| Service Output - After 12 months storage | 1110 h         | voltage, Temperature 20±2°C, under the condition of related humidity≤75%RH      |  |
| Typical Weight                           | 2.75 gr        |                                                                                 |  |
| Recommended Storage<br>Temperature Range | 20+/-2°C       | 5 years after delivery under proper storage conditions.                         |  |
| Recommended Operation Temperature Range  | -20° C to 60°C |                                                                                 |  |
| Shelf Life                               | 3-5 Years      | Recommended Storage Range : 20+/-2°C<br>Recommended Humidity Range : 65+/-20%RH |  |