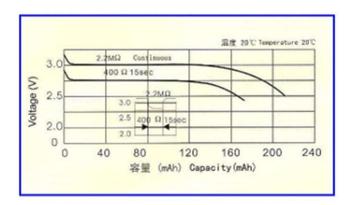

| 2.75 gr        |                                                                                 |  |
| Recommended Storage<br>Temperature Range | 20+/-2°C       | 5 years after delivery under proper storage conditions.                         |  |
| Recommended Operation Temperature Range  | -20° C to 60°C |                                                                                 |  |
| Shelf Life                               | 3-5 Years      | Recommended Storage Range : 20+/-2°C<br>Recommended Humidity Range : 65+/-20%RH |  |

### Discharge Characteristics



### **Temperature Characteristics**



REV001-Revised Date:18.12.2021



# Power-Xtra CR2032-12YV - 3V Lithium Li-MnO2 Battery - 3 Pins - Horizontal - 12mm

## **Load Capacity**

# 

## Pulse Discharge Characteristics



# **TECHNICAL INFORMATIONS**

| Item                                                                                                                                                                | Test Methods                                                                                                                                                                   |                                                    | STANDARD                       |  |
|---------------------------------------------------------------------------------------------------------------------------------------------------------------------|-----------------------------------------------------------------------------------------------------------------------------------------------------------------------