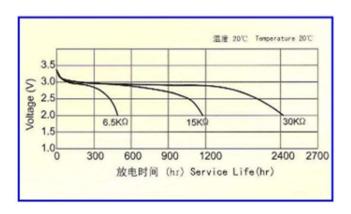

.0v end-                    |  |
| Service Output - After 12 months storage | 1110 h         | voltage, Temperature 20±2°C, under the condition of related humidity≤75%RH      |  |
| Typical Weight                           | 2.75 gr        |                                                                                 |  |
| Recommended Storage<br>Temperature Range | 20+/-2°C       | 5 years after delivery under proper storage conditions.                         |  |
| Recommended Operation Temperature Range  | -20° C to 60°C |                                                                                 |  |
| Shelf Life                               | 3-5 Years      | Recommended Storage Range : 20+/-2°C<br>Recommended Humidity Range : 65+/-20%RH |  |

### Discharge Characteristics



### **Temperature Characteristics**



REV001-Revised Date:18.12.2021



# Power-Xtra CR2032-12YV - 3V Lithium Li-MnO2 Battery - 3 Pins - Horizontal - 12mm

## **Load Capacity**

# 

## Pulse Discharge Characteristics



# **TECHNICAL INFORMATIONS**

| Item                                                                                                                                                                | Test Methods                                                                                                                                                                   |                                                    | STANDARD                       |  |
|----------------------------------------------------------------------------------------------------------------