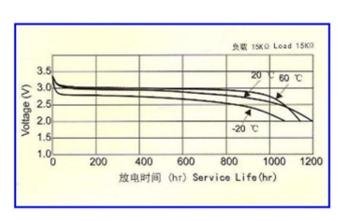

ice Output - After 12 months storage | 1110 h         | voltage, Temperature 20±2°C, under the condition of related humidity≤75%RH      |  |
| Typical Weight                           | 2.75 gr        |                                                                                 |  |
| Recommended Storage<br>Temperature Range | 20+/-2°C       | 5 years after delivery under proper storage conditions.                         |  |
| Recommended Operation Temperature Range  | -20° C to 60°C |                                                                                 |  |
| Shelf Life                               | 3-5 Years      | Recommended Storage Range : 20+/-2°C<br>Recommended Humidity Range : 65+/-20%RH |  |

### Discharge Characteristics



### **Temperature Characteristics**



REV001-Revised Date:18.12.2021



# Power-Xtra CR2032-12YV - 3V Lithium Li-MnO2 Battery - 3 Pins - Horizontal - 12mm

## **Load Capacity**

# 

## Pulse Discharge Characteristics



# **TECHNICAL INFORMATIONS**

| Item                                                                                                                                                                | Test Methods                                                                                                                                                                   |                                                    | STANDARD                       |  |
|-------------------------------------------------------------------------------------------------------------------------------------------------------