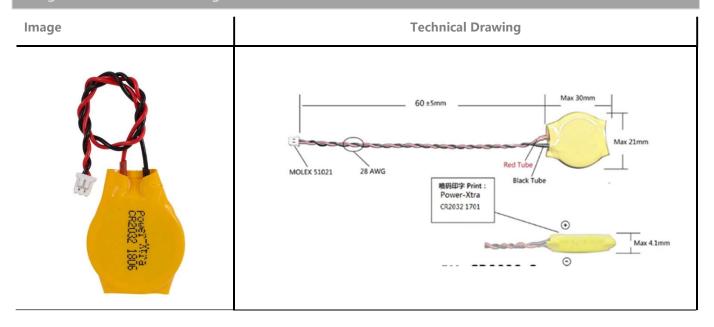

emperature (50°C) for 10 days                                                                                                                                    |                                                    | No leakage allowed             |  |
| Over discharge<br>Test                                                                                                                                              | After 2.0v end-voltage, continuously discharged for 5 hours                                                                                                                    |                                                    | No leakage allowed             |  |



## Power-Xtra CR2032 - 3V Lithium Li-MnO2 Battery - Wire-Conector - 6cm

### **Image and Technical Drawings**