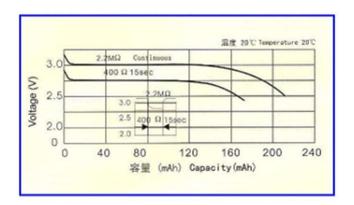

| 2.75 gr        |                                                                                 |  |
| Recommended Storage<br>Temperature Range | 20+/-2°C       | 5 years after delivery under proper storage conditions.                         |  |
| Recommended Operation Temperature Range  | -20° C to 60°C |                                                                                 |  |
| Shelf Life                               | 3-5 Years      | Recommended Storage Range : 20+/-2°C<br>Recommended Humidity Range : 65+/-20%RH |  |

### Discharge Characteristics



### **Temperature Characteristics**



REV003-Revised Date:18.12.2021



## Power-Xtra CR2032 - 3V Lithium Li-MnO2 Battery - Wire-Conector - 6cm

### **Load Capacity**

# 

### Pulse Discharge Characteristics



# **TECHNICAL INFORMATIONS**

| Item                                                                                                                                                                | Test Methods                                                                                                                                                                   |                                                    | STANDARD                       |  |
|---------------------------------------------------------------------------------------------------------------------------------------------------------------------|-----------------------------------------------------------------------------------------------------------------------------------------------------------------------