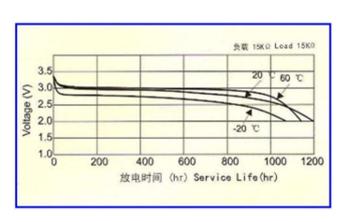

ice Output - After 12 months storage | 1110 h         | voltage, Temperature 20±2°C, under the condition of related humidity≤75%RH      |  |
| Typical Weight                           | 2.75 gr        |                                                                                 |  |
| Recommended Storage<br>Temperature Range | 20+/-2°C       | 5 years after delivery under proper storage conditions.                         |  |
| Recommended Operation Temperature Range  | -20° C to 60°C |                                                                                 |  |
| Shelf Life                               | 3-5 Years      | Recommended Storage Range : 20+/-2°C<br>Recommended Humidity Range : 65+/-20%RH |  |

### Discharge Characteristics



### **Temperature Characteristics**



REV003-Revised Date:18.12.2021



## Power-Xtra CR2032 - 3V Lithium Li-MnO2 Battery - Wire-Conector - 6cm

### **Load Capacity**

# 

### Pulse Discharge Characteristics



# **TECHNICAL INFORMATIONS**

| Item                                                                                                                                                                | Test Methods                                                                                                                                                                   |                                                    | STANDARD                       |  |
|----------------------------------------------------------------------------------------------------------------------------------------------------------------