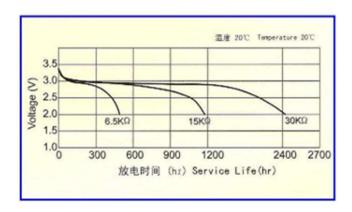

### Discharge Characteristics

#### TECHNICAL INFORMATIONS

| Item                                     | Specifications | Conditions                                                                      |  |
|------------------------------------------|----------------|---------------------------------------------------------------------------------|--|
| Nominal Voltage                          | 3.0V           |                                                                                 |  |
| Typical Capacity                         | 210 mAh        | Standard discharge with load $15k\Omega$                                        |  |
| Instantaneous short–circuit current      | ≥250 mA        | Time≤0.5 second                                                                 |  |
| Off-load voltage                         | ≥3.20 V        | No load                                                                         |  |
| Service Output - Initial                 | 1132 h         | Continuous discharge with load 15k $\Omega$ , till 2.0v end-                    |  |
| Service Output - After 12 months storage | 1110 h         | voltage, Temperature 20±2°C, under the condition of related humidity≤75%RH      |  |
| Typical Weight                           | 2.75 gr        |                                                                                 |  |
| Recommended Storage<br>Temperature Range | 20+/-2°C       | 5 years after delivery under proper storage conditions.                         |  |
| Recommended Operation Temperature Range  | -20° C to 60°C |                                                                                 |  |
| Shelf Life                               | 3-5 Years      | Recommended Storage Range : 20+/-2°C<br>Recommended Humidity Range : 65+/-20%RH |  |