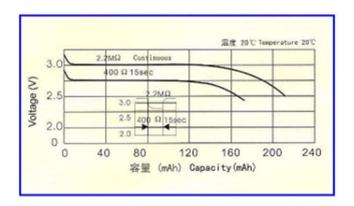

|  |
| Recommended Storage<br>Temperature Range | 20+/-2°C       | 5 years after delivery under proper storage conditions.                         |  |
| Recommended Operation Temperature Range  | -20° C to 60°C |                                                                                 |  |
| Shelf Life                               | 3-5 Years      | Recommended Storage Range : 20+/-2°C<br>Recommended Humidity Range : 65+/-20%RH |  |

### Discharge Characteristics



### **Temperature Characteristics**



REV002-Revised Date:18.12.2021



# Power-Xtra CR2032-1F13YV - 3V Lithium Li-MnO2 Battery - 2 Pins - Horizontal

### **Load Capacity**

# | 270 | 検止电圧 2.0v End Voltage 2.0v | Moderate 2.0v | Modera

### **Pulse Discharge Characteristics**



# **TECHNICAL INFORMATIONS**

| Item                                                                                                                                                                | Test Methods                                                                                                                                                                   |                                                    | STANDARD                       |  |
|---------------------------------------------------------------------------------------------------------------------------------------------------------------------|-----------------------------------------------------------------------------------------------------------------------------------------------------------------------