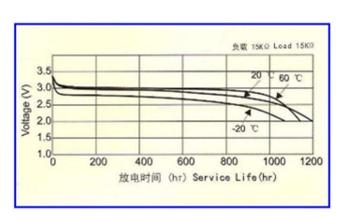

ice Output - After 12 months storage | 1110 h         | voltage, Temperature 20±2°C, under the condition of related humidity≤75%RH      |  |
| Typical Weight                           | 2.75 gr        |                                                                                 |  |
| Recommended Storage<br>Temperature Range | 20+/-2°C       | 5 years after delivery under proper storage conditions.                         |  |
| Recommended Operation Temperature Range  | -20° C to 60°C |                                                                                 |  |
| Shelf Life                               | 3-5 Years      | Recommended Storage Range : 20+/-2°C<br>Recommended Humidity Range : 65+/-20%RH |  |

### Discharge Characteristics



### **Temperature Characteristics**



REV002-Revised Date:18.12.2021



# Power-Xtra CR2032-1F13YV - 3V Lithium Li-MnO2 Battery - 2 Pins - Horizontal

### **Load Capacity**

# | 270 | 検止电圧 2.0v End Voltage 2.0v | Moderate 2.0v | Modera

### **Pulse Discharge Characteristics**



# **TECHNICAL INFORMATIONS**

| Item                                                                                                                                                                | Test Methods                                                                                                                                                                   |                                                    | STANDARD                       |  |
|-------------------------------------------------------------------------------------------