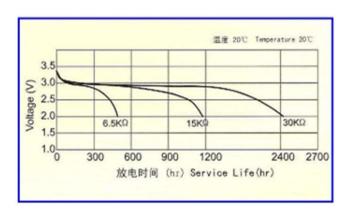

### Discharge Characteristics

# | 270 | 検止电圧 2.0v End Voltage 2.0v | Moderate 2.0v | Modera