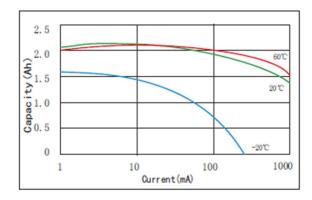

|
| Weight                   | 26.0 gr           | approximately                                                |                                 |

## **MAIN APPLICATIONS**

- Security System
- Smart Metering
- RFID and Tracking System
- Wireless Transmitting
- Smart Home Devices
- Military Devices

#### **BENEFITS**

- High Voltage Response, Stable During Most of the Lifetime of the Application
- Wide Operating Temperature Range (-40°C~+70°C)
- Low Self-discharge Rate (less than 1% per year after 1 year of storage at +25?)



Model: Power-Xtra 1S1P - 3.0V CR17450SL Li-MnO2 Lithium Battery Pack with Connector

Stock Code: 900.869.503.284

## **Discharge Characteristics**



#### **Voltage VS Current&Temperature Curve**



# **Capacity VS Current&Temperature**



## **Storage characteristics**





Model: Power-Xtra 1S1P - 3.0V CR17450SL Li-MnO2 Lithium Battery Pack with Connector

Stock Code: 900.869.503.284

# **Technical Drawing**



Dimensions in mm

## **Image**



REV002-Revised Date:07.05.2022