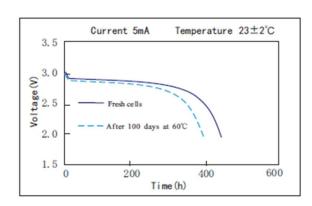

## **Storage characteristics**

Model: Power-Xtra 1S1P - 3.0V CR17450SL Li-MnO2 Lithium Battery Pack with Connector

Stock Code: 900.869.503.284