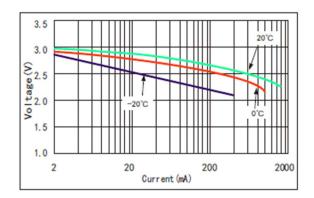

|                                 |
| Weight                   | 26.0 gr           | approximately                                                |                                 |

## **MAIN APPLICATIONS**

- Security System
- Smart Metering
- RFID and Tracking System
- Wireless Transmitting
- Smart Home Devices
- Military Devices

#### **BENEFITS**

- High Voltage Response, Stable During Most of the Lifetime of the Application
- Wide Operating Temperature Range (-40°C~+70°C)
- Low Self-discharge Rate (less than 1% per year after 1 year of storage at +25?)



Model: Power-Xtra 1S1P - 3.0V CR17450SL Li-MnO2 Lithium Battery Pack with Connector

Stock Code: 900.869.503.284

## **Discharge Characteristics**



#### **Voltage VS Current&Temperature Curve**



# **Capacity VS Current&Temperature**



## **Storage characteristics**





Model: Power-Xtra 1S1P - 3.0V CR17450SL Li-MnO2 Lithium Battery Pack with Connector

Stock Code: 900.869.503.284

# **Technical Drawing**



Dimensions in mm

## **Image**



REV002-Revised Date:07.05.2022