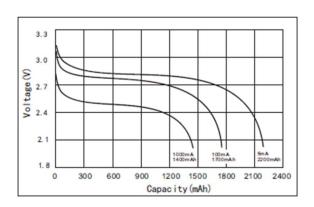

| temperature range |                                                              |                                 |
| Weight                   | 26.0 gr           | approximately                                                |                                 |

## **MAIN APPLICATIONS**

- Security System
- Smart Metering
- RFID and Tracking System
- Wireless Transmitting
- Smart Home Devices
- Military Devices

#### **BENEFITS**

- High Voltage Response, Stable During Most of the Lifetime of the Application
- Wide Operating Temperature Range (-40°C~+70°C)
- Low Self-discharge Rate (less than 1% per year after 1 year of storage at +25?)



Model: Power-Xtra 1S1P - 3.0V CR17450SL Li-MnO2 Lithium Battery Pack with Connector

Stock Code: 900.869.503.284

## **Discharge Characteristics**



#### **Voltage VS Current&Temperature Curve**



# **Capacity VS Current&Temperature**



## **Storage characteristics**





Model: Power-Xtra 1S1P - 3.0V CR17450SL Li-MnO2 Lithium Battery Pack with Connector

Stock Code: 900.869.503.284

# **Technical Drawing**



Dimensions in mm

## **Image**



REV002-Revised Date:07.05.2022