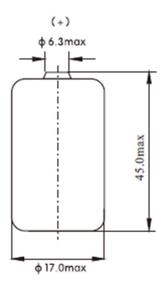

## **MAIN APPLICATIONS**

- Security System
- Smart Metering
- RFID and Tracking System
- Wireless Transmitting
- Smart Home Devices
- Military Devices

#### **BENEFITS**

- High Voltage Response, Stable During Most of the Lifetime of the Application
- Wide Operating Temperature Range (-40°C~+70°C)
- Low Self-discharge Rate (less than 1% per year after 1 year of storage at +25?)



Model: Power-Xtra 1S1P - 3.0V CR17450SL Li-MnO2 Lithium Battery Pack with Connector

Stock Code: 900.869.503.284

## **Discharge Characteristics**



#### **Voltage VS Current&Temperature Curve**



# **Capacity VS Current&Temperature**



## **Storage characteristics**





Model: Power-Xtra 1S1P - 3.0V CR17450SL Li-MnO2 Lithium Battery Pack with Connector

Stock Code: 900.869.503.284

# **Technical Drawing**



Dimensions in mm

## **Image**



REV002-Revised Date:07.05.2022