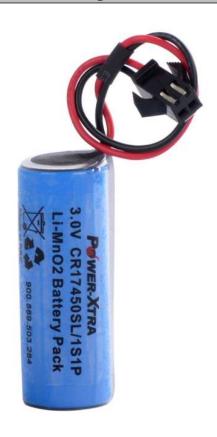

Model: Power-Xtra 1S1P - 3.0V CR17450SL Li-MnO2 Lithium Battery Pack with Connector

**Stock Code:** 900.869.503.284

## **Image**

REV002-Revised Date:07.05.2022