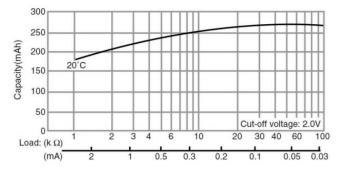

## Specifications

| Part number                         |                | BR2330         |
|-------------------------------------|----------------|----------------|
| Nominal voltage                     |                | 3V             |
| Nominal capacity                    |                | 255mAh         |
| Continuous drain                    |                | 0.03mA         |
| Dimensions <sup>*1</sup>            | Diameter(Max.) | 23.0mm         |
|                                     | Height(Max.)   | 3.0mm          |
| Weight <sup>*1</sup>                |                | Approx. 3.2g   |
| Operating temperature <sup>*2</sup> |                | -30°C to +85°C |
| *1 \A/:+h                           |                |                |