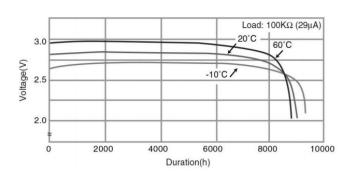

---|----------------|
| Nominal voltage                     |                | 3V             |
| Nominal capacity                    |                | 255mAh         |
| Continuous drain                    |                | 0.03mA         |
| Dimensions <sup>*1</sup>            | Diameter(Max.) | 23.0mm         |
|                                     | Height(Max.)   | 3.0mm          |
| Weight <sup>*1</sup>                |                | Approx. 3.2g   |
| Operating temperature <sup>*2</sup> |                | -30°C to +85°C |
| *1 \A/:+h                           |                |                |

<sup>1</sup> Without tabs.

<sup>\*2</sup> Please consult Panasonic when anticipating usage in operating temperatures of 80°C or above.

#### **Discharge temperature characteristics**







#### **Operating voltage vs. load resistance** (voltage at 50% discharge depth)



# **Applications**

Commercial equipment(communication/measurement devices), electricity meters, memory backup(security cameras, security sensors), automotive electronic components(ETC), etc.

This data in this document is for descriptive purposes only and is not intended to make or imply any guarantee or warranty. As of March, 2021. The contents of this product information are subject to change without notice.



#### Please visit our website at: **Panasonic Corporation** https://eu.industrial.panasonic.com/products/batteries-energy-products/primary-batteries/lithium-batteries



### Dimensions



\* Panasonic offers batteries with tabs or lead wires.