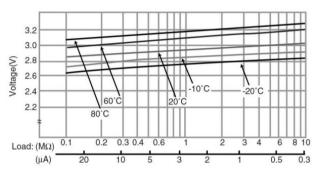

|
| Nominal capacity                    |                | 255mAh         |
| Continuous drain                    |                | 0.03mA         |
| Dimensions <sup>*1</sup>            | Diameter(Max.) | 23.0mm         |
|                                     | Height(Max.)   | 3.0mm          |
| Weight <sup>*1</sup>                |                | Approx. 3.2g   |
| Operating temperature <sup>*2</sup> |                | -30°C to +85°C |
| *1 \A/:+h                           |                |                |

<sup>1</sup> Without tabs.

<sup>\*2</sup> Please consult Panasonic when anticipating usage in operating temperatures of 80°C or above.

#### **Discharge temperature characteristics**







#### **Operating voltage vs. load resistance** (voltage at 50% discharge depth)



# **Applications**

Commercial equipment(communication/measurement devices), electricity meters, memory backup(security cameras, security sensors), automotive electronic components(ETC), etc.

This data in this document is for descriptive purposes only and is not intended to make or imply any guarantee or warranty. As of March, 2021. The contents of this product information are subject to change without notice.



#### Please visit our website at: **Panasonic Corporation** https://eu.industrial.panasonic.com/products/batteries-energy-products/primary-batteries/lithium-batteries



### Dimensions



\* Panasonic offers batteries with tabs or lead wires.