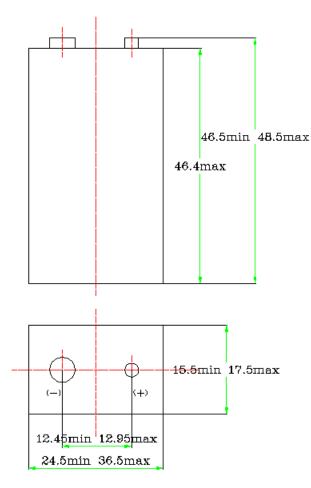

|
| Storage           | 20+/-2°C       | 3 years after delivery under proper storage conditions.                                |
| Temperature Range |                |                                                                                        |
| Recommended       |                |                                                                                        |
| Operating         | -30° C to 50°  |                                                                                        |
| Temperature Range |                |                                                                                        |
| Shelf Life        | 3 Years        | Recommended Storage Range : 20+/-2°C<br>Recommended Humidity Range : 55+20%/-40%RH     |







18

9۷

POWER-XTRA 6F221 9V I MANGANESE