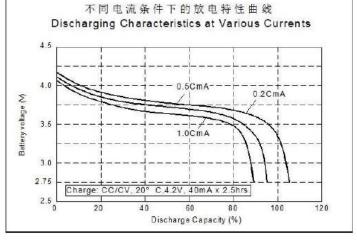

≤7%            | ≤7%/month                                                                                                                                                                                                                                      |

### **IMPORTANT NOTES**

When the battery is stored and not used under room temperature for over 6 months, it needs to be recharged by

the procedure below:

- 1) Discharge by CC mode at 0.2CmA to 2.75V, then rest for 5 minutes
- 2) Charge by CC mode at 0.2CmA to 4.20V limit, then change to CV charge mode,

3) Cut off the charge when the charging current is less than 0.05CmA.



# Power-Xtra LIR2032-1HF - 3.6V 40 mAh Li-ion Button Battery - Bulk

### **Chargin Charecteristics at Various Currents**



## **Discharge Characteristics**



### **Temperature Characteristics**



### **Cycle Characteristics**



REV001-Revised Date:25.10.2022