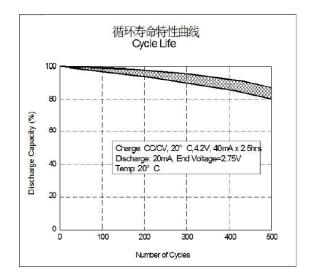

|

### **IMPORTANT NOTES**

When the battery is stored and not used under room temperature for over 6 months, it needs to be recharged by

the procedure below:

- 1) Discharge by CC mode at 0.2CmA to 2.75V, then rest for 5 minutes
- 2) Charge by CC mode at 0.2CmA to 4.20V limit, then change to CV charge mode,

3) Cut off the charge when the charging current is less than 0.05CmA.



# Power-Xtra LIR2032-1HF - 3.6V 40 mAh Li-ion Button Battery - Bulk

### **Chargin Charecteristics at Various Currents**



## **Discharge Characteristics**



### **Temperature Characteristics**



### **Cycle Characteristics**



REV001-Revised Date:25.10.2022