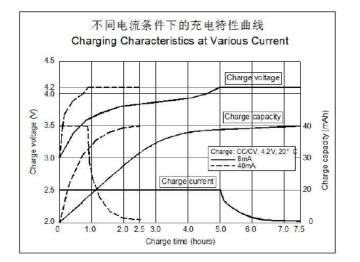

ischarge rate                      | ≤7%            | ≤7%/month                                                                                                                                                                                                                                      |

### **IMPORTANT NOTES**

When the battery is stored and not used under room temperature for over 6 months, it needs to be recharged by

the procedure below:

- 1) Discharge by CC mode at 0.2CmA to 2.75V, then rest for 5 minutes
- 2) Charge by CC mode at 0.2CmA to 4.20V limit, then change to CV charge mode,

3) Cut off the charge when the charging current is less than 0.05CmA.



# Power-Xtra LIR2032-1HF - 3.6V 40 mAh Li-ion Button Battery - Bulk

### **Chargin Charecteristics at Various Currents**



## **Discharge Characteristics**



### **Temperature Characteristics**



### **Cycle Characteristics**



REV001-Revised Date:25.10.2022