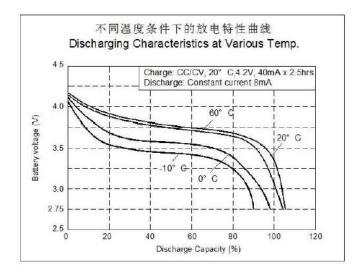

|

### **IMPORTANT NOTES**

When the battery is stored and not used under room temperature for over 6 months, it needs to be recharged by

the procedure below:

- 1) Discharge by CC mode at 0.2CmA to 2.75V, then rest for 5 minutes
- 2) Charge by CC mode at 0.2CmA to 4.20V limit, then change to CV charge mode,

3) Cut off the charge when the charging current is less than 0.05CmA.



# Power-Xtra LIR2032-1HF - 3.6V 40 mAh Li-ion Button Battery - Bulk

### **Chargin Charecteristics at Various Currents**



## **Discharge Characteristics**



### **Temperature Characteristics**



### **Cycle Characteristics**



REV001-Revised Date:25.10.2022