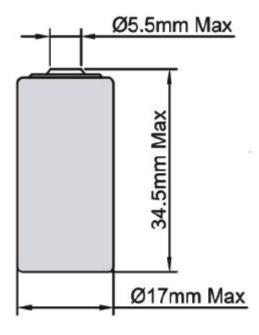

|                                 |

### **MAIN APPLICATIONS**

- Security System
- Smart Metering
- RFID and Tracking System
- Wireless Transmitting
- Smart Home Devices
- Military Devices

## **BENEFITS**

- High Voltage Response, Stable During Most of the Lifetime of the Application
- Wide Operating Temperature Range (-40°C~+70°C)
- Low Self-discharge Rate (less than 1% per year after 1 year of storage at +25?)

**REV001**-Revised Date:17.02.2023



Model: Power-Xtra CR123A Lithium Battery

**Stock Code:** 900.869.503.307

## **Discharge Characteristics**

# Pulse Discharge Characteristics





# **Technical Drawing**



**REV001**-Revised Date:17.02.2023