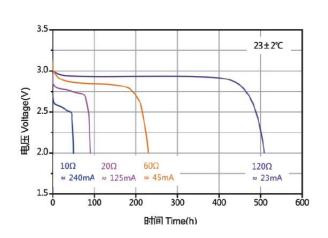

| approximately                                                                                                                                                                                      |                                 |

### **MAIN APPLICATIONS**

- Security System
- Smart Metering
- RFID and Tracking System
- Wireless Transmitting
- Smart Home Devices
- Military Devices

## **BENEFITS**

- High Voltage Response, Stable During Most of the Lifetime of the Application
- Wide Operating Temperature Range (-40°C~+70°C)
- Low Self-discharge Rate (less than 1% per year after 1 year of storage at +25?)

**REV001**-Revised Date:17.02.2023



Model: Power-Xtra CR123A Lithium Battery

**Stock Code:** 900.869.503.307

## **Discharge Characteristics**

# Pulse Discharge Characteristics





# **Technical Drawing**



**REV001**-Revised Date:17.02.2023