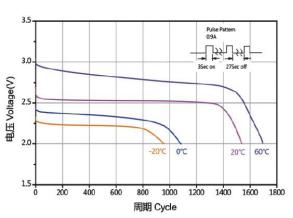

| approximately                                                                                                                                                                                      |                                 |

### **MAIN APPLICATIONS**

- Security System
- Smart Metering
- RFID and Tracking System
- Wireless Transmitting
- Smart Home Devices
- Military Devices

## **BENEFITS**

- High Voltage Response, Stable During Most of the Lifetime of the Application
- Wide Operating Temperature Range (-40°C~+70°C)
- Low Self-discharge Rate (less than 1% per year after 1 year of storage at +25?)

**REV001**-Revised Date:17.02.2023



Model: Power-Xtra CR123A Lithium Battery

**Stock Code:** 900.869.503.307

## **Discharge Characteristics**

# Pulse Discharge Characteristics





# **Technical Drawing**



**REV001**-Revised Date:17.02.2023