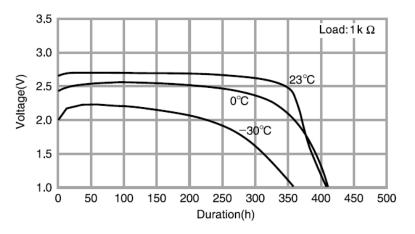

#### **Features & Benefits**

- Long-term operating performance
- Suitable for Power supplies for products such as that demand long-term reliability

#### **Specifications**

### Dimensions



| Part number           |                | BR-1/2AA       |
|-----------------------|----------------|----------------|
| Nominal voltage       |                | 3V             |
| Nominal capacity      |                | 1,000mAh       |
| Continuous drain      |                | 2.5mA          |
| Dimensions*1          | Diameter(Max.) | 14.5mm         |
|                       | Height(Max.)   | 25.5mm         |
| Weight*1              |                | Approx. 8.0g   |
| Operating temperature |                | -40°C ~ +100°C |

\*1 Without tabs

#### **Discharge temperature characteristics**



#### **Applications**

Commercial equipment (communication/measurement devices), meters (gas, water, electricity, hot water), memory backup (large FA equipment), automotive electronic components (security alarms), etc.

This data in this document is for descriptive purposes only and is not intended to make or imply any guarantee or warranty. As of March, 2021. The contents of this product information are subject to change without notice.



## Please visit our website at:

Panasonic Corporation

https://eu.industrial.panasonic.com/products/batteries-energy-products/primary-batteries/lithium-batteries