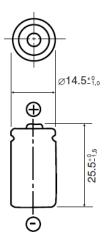

### Dimensions

| Part number           |                | BR-1/2AA       |
|-----------------------|----------------|----------------|
| Nominal voltage       |                | 3V             |
| Nominal capacity      |                | 1,000mAh       |
| Continuous drain      |                | 2.5mA          |
| Dimensions*1          | Diameter(Max.) | 14.5mm         |
|                       | Height(Max.)   | 25.5mm         |
| Weight*1              |                | Approx. 8.0g   |
| Operating temperature |                | -40°C ~ +100°C |

\*1 Without tabs