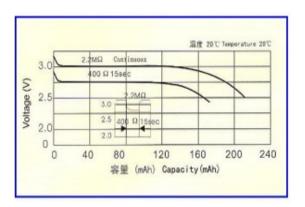

| 20+/-2 C           | conditions.                                 |
| Recommended Operation               | -20° C to          |                                             |
| Temperature Range                   | 60°C               |                                             |
| Shelf Life                          | 3-5 Years          | Recommended Storage Range : 20+/-2°C        |
| SHOTI LITE                          |                    | Recommended Humidity Range : 65+/-20%RH     |

## Discharge Characteristics



REV002-Revised Date:29.07.2024



# Power-Xtra CR1025 - 3V Lithium Li-MnO2 Battery - Bulk

## **Load Capacity**

# | 270 | 接止电压 2.0V End Voltage 2.0V | 225 | 80 ℃ | 20 ℃ | 135 | 90 | 45 | 0 | 100 | 5 载电阻 (K Ω) | Load (KΩ)

## **Pulse Discharge Characteristics**



### TECHNICAL INFORMATIONS

| ltem                                                                                            | Test Methods                                                                                                                                             | STANDARD                       |                                                    |  |
|-------------------------------------------------------------------------------------------------|----------------------------------------------------------------------------------------------------------------------------------------------------------|--------------------------------|----------------------------------------------------|--|
| Dimension