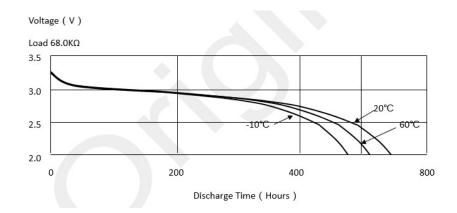

## Discharge Characteristics

REV002-Revised Date:29.07.2024

## **TECHNICAL INFORMATIONS**

| Item                                | Specificatio<br>ns | Conditions                                  |
|-------------------------------------|--------------------|---------------------------------------------|
| Nominal Voltage                     | 3.0V               |                                             |
| Typical Capacity                    | 30 mAh             | 30mAh (Load: 68K ohm, End voltage 2.0V)     |
| Instantaneous short-circuit current | ≥80 mA             | Time≤0.5 second                             |
| End voltage                         | ≥2.00 V            | No load                                     |
| Service Output - Initial            | ≥100               | Discharge load $10k\Omega$ , Temperature    |
| Service Output - After 12 months    | ≥97                | 20±2°C, under the condition of related      |
| storage                             | 297                | humidity≤75%RH                              |
| Typical Weight                      | 0.55 gr            |                                             |
| Recommended Storage                 | 20+/-2°C           | 5 years after delivery under proper storage |
| Temperature Range                   | 20+/-2 C           | conditions.                                 |
| Recommended Operation               | -20° C to          |                                             |
| Temperature Range                   | 60°C               |                                             |
| Shelf Life                          | 3-5 Years          | Recommended Storage Range : 20+/-2°C        |
| SHOTI LITE                          |                    | Recommended Humidity Range : 65+/-20%RH     |