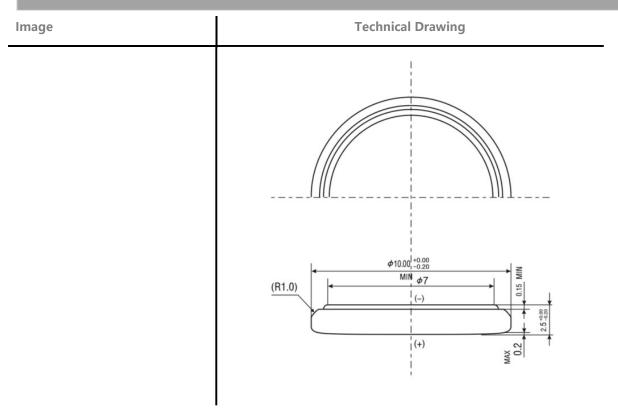

## **Image and Technical Drawings**

## **Dimension**

|      | Width  | 10.0±0.5mm |
|------|--------|------------|
|      | Length | 2.5±0.5mm  |
| Size | Height | 2.5±0.5mm  |
|      | Cable  | -          |
|      | Plug   | -          |

### TECHNICAL INFORMATIONS

| ltem                                                                                            | Test Methods                                                                                                                                             | STANDARD                       |                                                    |  |
|-------------------------------------------------------------------------------------------------|----------------------------------------------------------------------------------------------------------------------------------------------------------|--------------------------------|----------------------------------------------------|--|
| Dimension                                                                                       | Using vernier caliper (accuracy≥0.02) while avoiding                                                                                                     | Diameter                       | 10.00 (-0.2) mm                                    |  |
| Diffictision                                                                                    | short-circuit                                                                                                                                            | Height                         | 2.5 (±0.1) mm                                      |  |
| Open circuit voltage                                                                            | Precision is 0.25% or more precise、resistance of internal circuit is bigger than 1 MΩ DDM。                                                               |                                | ≥3.20v                                             |  |
| Instantaneous short-<br>circuit current                                                         | short- Using pointer multimeter for test, the time is not more than 0.5', avoid duplicated test, the time for next test should be after half an hours    |                                | ≥100 mA                                            |  |
| Appearance                                                                                      | Eyeballing                                                                                                                                               |                                | Bright, clean, no rust, no<br>leakage, And no flaw |  |
| Quick Discharged<br>Volume                                                                      | Discharged Standard Temperature $20\pm2^{\circ}\text{C}$ , related humidity $\leq$ 75%RH, discharge load $10\text{k}\Omega$ , terminated voltage be 2.0V |                                | ≥100 hours                                         |  |
| Vibration test  Vibrate frequency 100-150 times per min under continuously vibration for 1 hour |                                                                                                                                                          | Characteristics keep stability |                                                    |  |
| High temperature-<br>resistant of weeping Storage 30 days Under 45±2 conditions<br>performance  |                                                                                                                                                          | leakage %≤0.0001               |                                                    |  |
| Circuit load of weeping performance                                                             | When terminated voltage is 2.0V, continuously discharge load for 5hrs                                                                                    | No leakage a                   | llowed                                             |  |